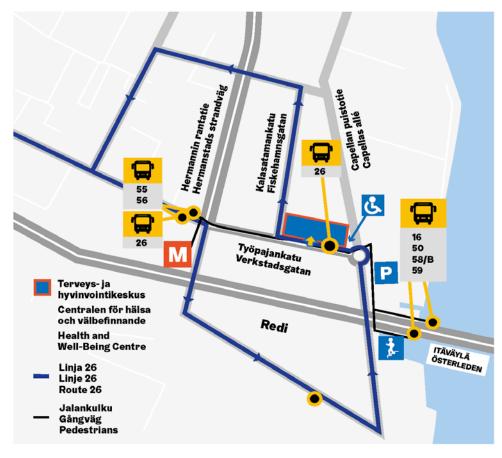

## You can also in future

- contact us **online** (asiointi.hel.fi)
- **call** your assigned contact person (numbers will remain the same) or Kalasatama's health station services number, tel. 09 310 50333
- **visit us in person** at Työpajankatu 14A (next to the metro station). Bus 26 stops in front of the building and parking is at Capellan puistotie.