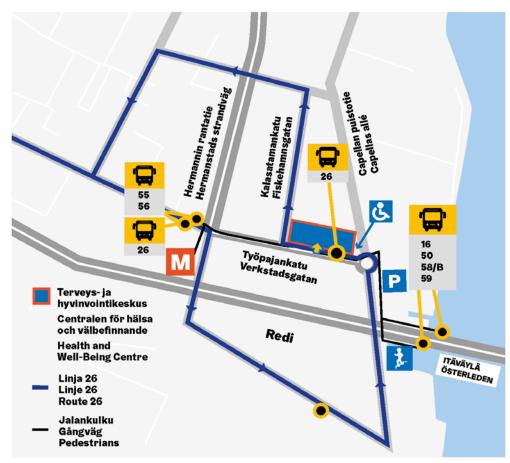

## You can also in future

- contact us **online** (asiointi.hel.fi)
- call your assigned contact person (numbers will remain the same) or Kalasatama's health station services number, tel. 09 310 50333
- **visit us in person** at Työpajankatu 14A (next to the metro station). Bus 26 stops in front of the building and parking is at Capellan puistotie.