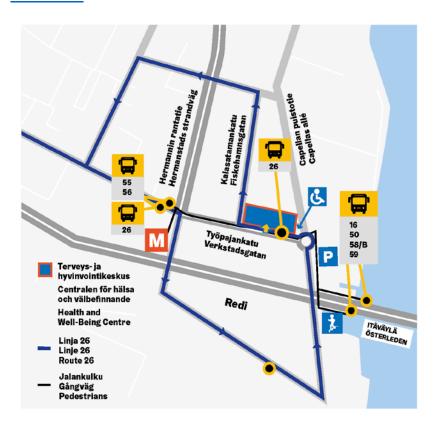

## Connections (see map)

- By metro, Kalasatama metro station is next to the centre.
- **By bus**, route 26 (stops in front of the building), routes 58 and 59 (Itäväylä stop, stairs on the south side), routes 55 and 56 (Työpajankatu stop).
- By car, parking in Capellan puistotie.