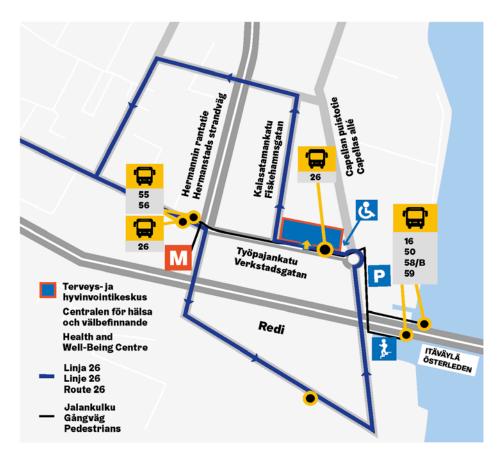

## Connections (see map)

- By metro, Kalasatama metro station is next to the centre.
- **By bus**, route 26 (stops in front of the building), routes 58 and 59 (Itäväylä stop, stairs on the south side), routes 55 and 56 (Työpajankatu stop).
- By car, the carpark is located on Capellan puistotie.