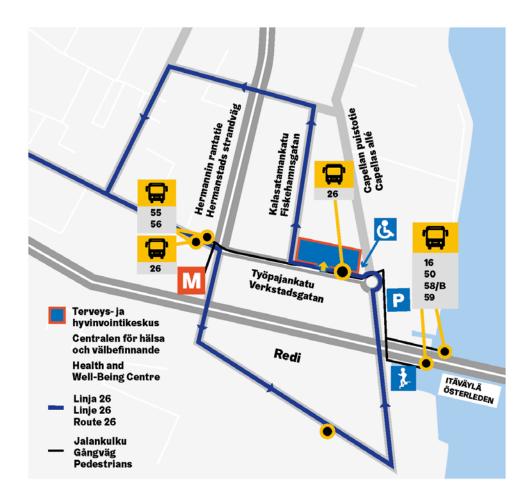

## Connections (see map)

- By metro, Kalasatama metro station is next to the centre.
- **By bus**, route 26 (stops in front of the building), routes 58 and 59 (Itäväylä stop, stairs on the south side), routes 55 and 56 (Työpajankatu stop).
- By car, the carpark is located on Capellan puistotie.