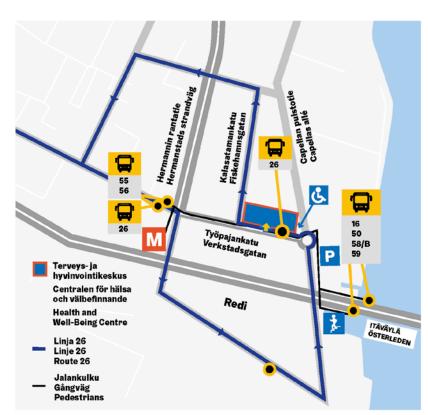

## Connections

- By metro, Kalasatama metro station is next to the centre.
- **By bus**, route 26 (stops in front of the building), routes 58 and 59 (Itäväylä stop, stairs on the south side), routes 55 and 56 (Työpajankatu stop).
- By car, the carpark is located on Capellan puistotie.