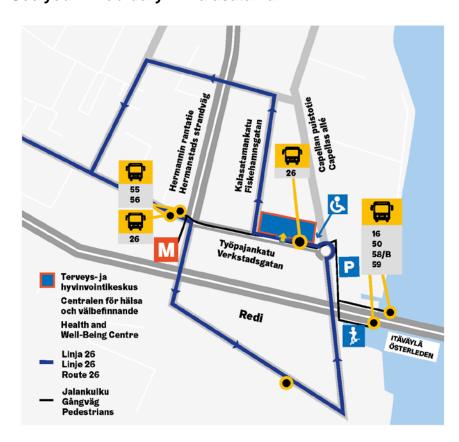

## Connections

- By metro, Kalasatama metro station is next to the centre.
- **By bus**, route 26 (stops in front of the building), routes 58 and 59 (Itäväylä stop, stairs on the south side), routes 55 and 56 (Työpajankatu stop).
- By car, the carpark is located on Capellan puistotie.