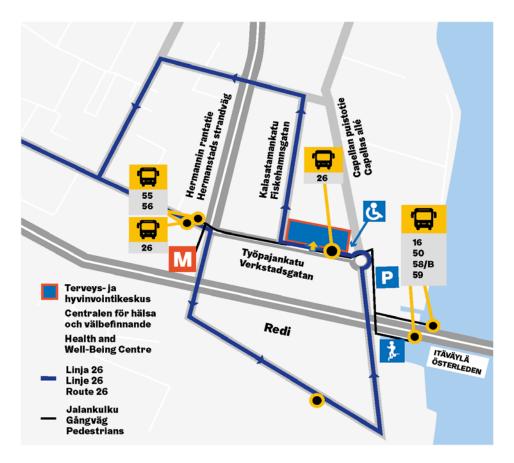

## Towards Kalasatama

Southern Helsinki's social work services for the disabled are moving from the Kallio Office Building to the Kalasatama Health and Well-being Centre at Työpajankatu 14 A on 5 February 2018.

Services for the disabled will be located on the 3rd floor of the Health and Well-being Centre, which can be reached from the lobby via lifts A and B. Employee phone numbers will remain the same.

Connections (see map)

- By metro, Kalasatama metro station is next to the centre.
- **By bus**, route 26 (stops in front of the building), routes 58 and 59 (Itäväylä stop, stairs on the south side), routes 55 and 56 (Työpajankatu stop).
- By car, parking in Capellan puistotie.