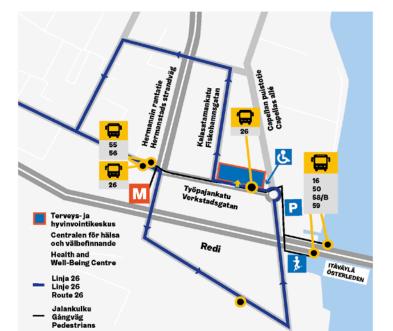

## Connections (see map)

- By metro, Kalasatama metro station is next to the centre.
- **By bus**, route 26 (stops in front of the building), routes 58 and 59 (Itäväylä stop, stairs on the south side), routes 55 and 56 (Työpajankatu stop).
- By car, parking in Capellan puistotie.