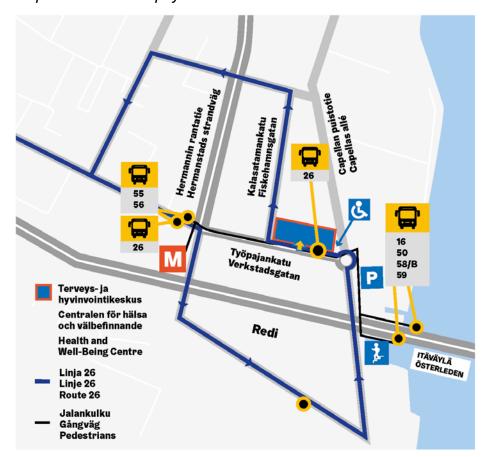

The Health and Well-being Centre is located at **Työpajankatu 14 A**. Its service hours are Mon–Fri, 7:00–20:00