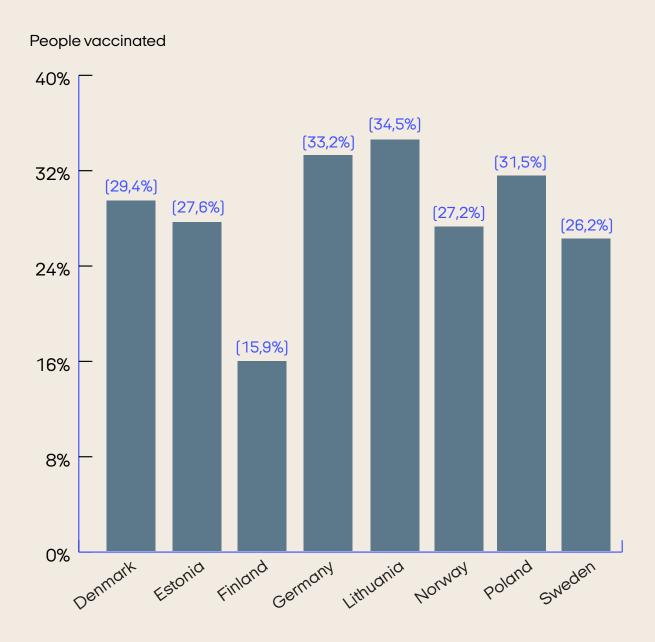

# Number of people vaccinated against COVID-19 in the Baltic countries

Illustrated in the diagram below is the share (in %) of the total population that have received all doses prescribed by the vaccination protocol in each of the Baltic countries. To enter the data site, click HERE