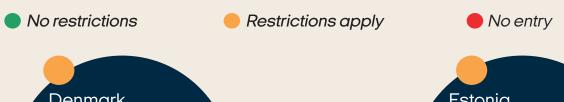

### Baltic countries border restrictions

Below is an overview of the countries within the Baltic region with links to information about borders restrictions. The colours are indicating whether visitors are allowed to cross the borders either freely or with restrictions.

#### Denmark

Click HERE for information about the current border restrictions in Denmark and HERE for the official health authorities

#### Estonia

Click HERE for information about the current border restrictions in Estonia and HERE for the official health authorities