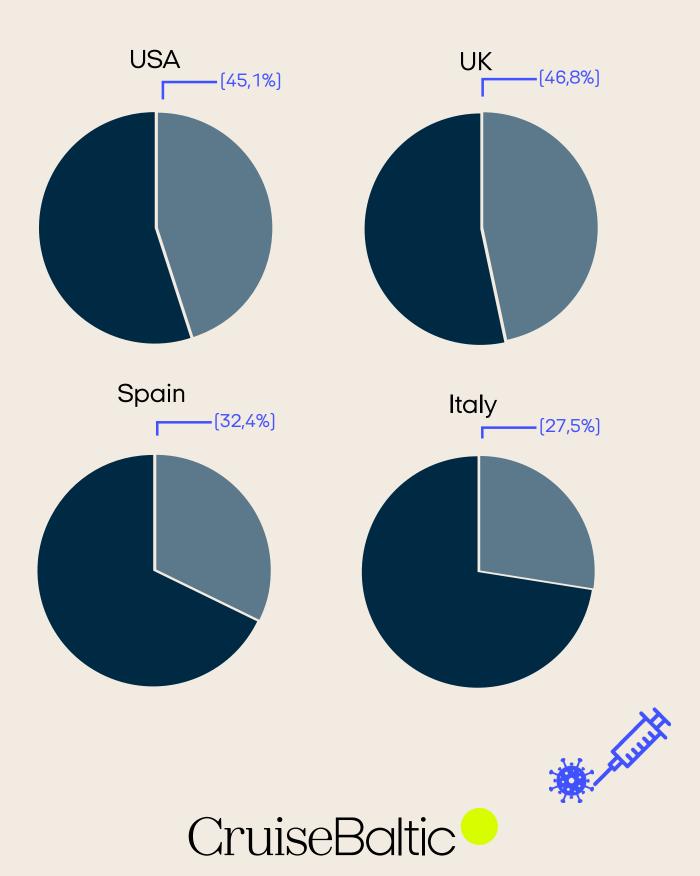

# Number of people vaccinated against COVID-19 in the main source markets

Illustrated in the diagram below is the share (in %) of the total population that have received all doses prescribed by the vaccination protocol in each of main source markets. To enter the data site, click HERE