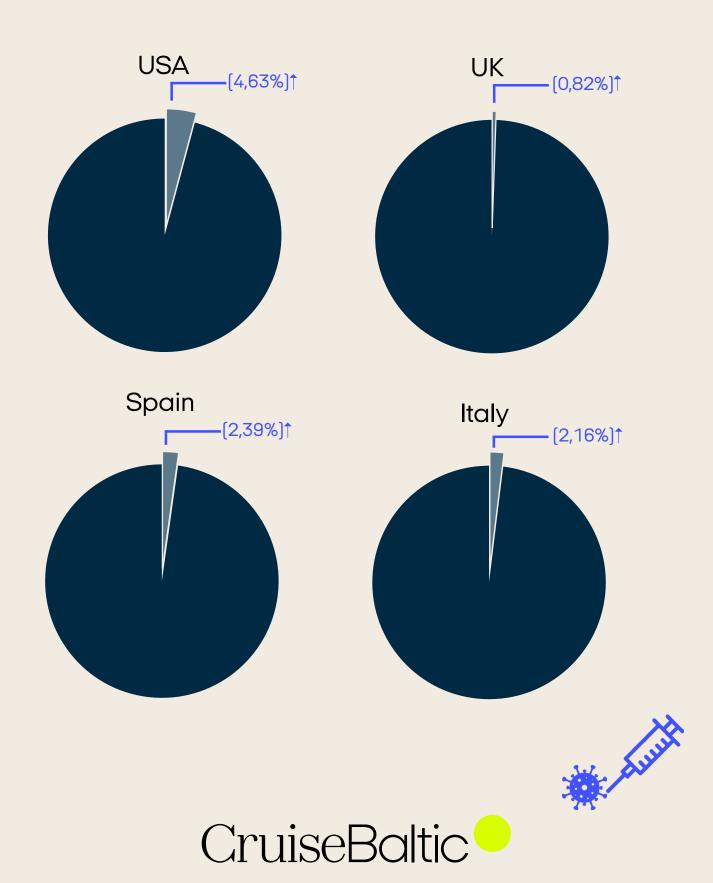

# Number of people vaccinated against COVID-19 in the main source markets

Illustrated in the diagram below is the share (in %) of the total population that have received all doses prescribed by the vaccination protocol in each of main source markets. To enter the data site, click HERE