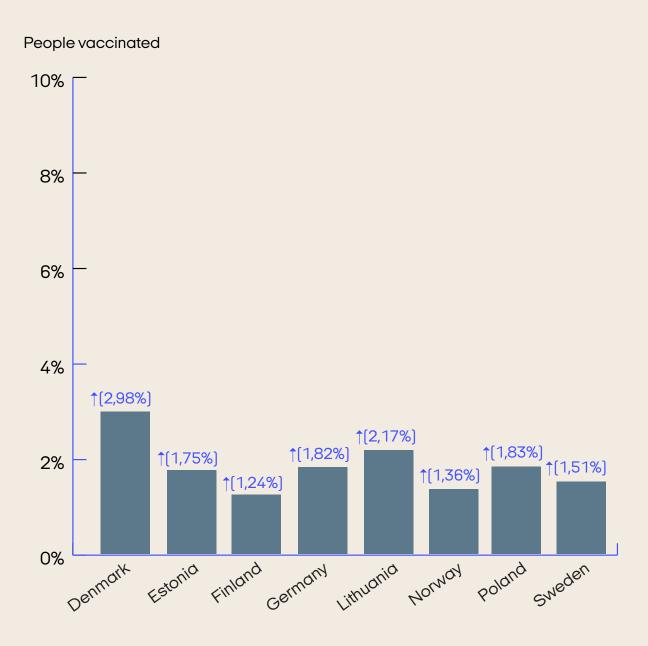

# Number of people vaccinated against COVID-19 in the Baltic countries

Illustrated in the diagram below is the share (in %) of the total population that have received all doses prescribed by the vaccination protocol in each of the Baltic countries. To enter the data site, click HERE