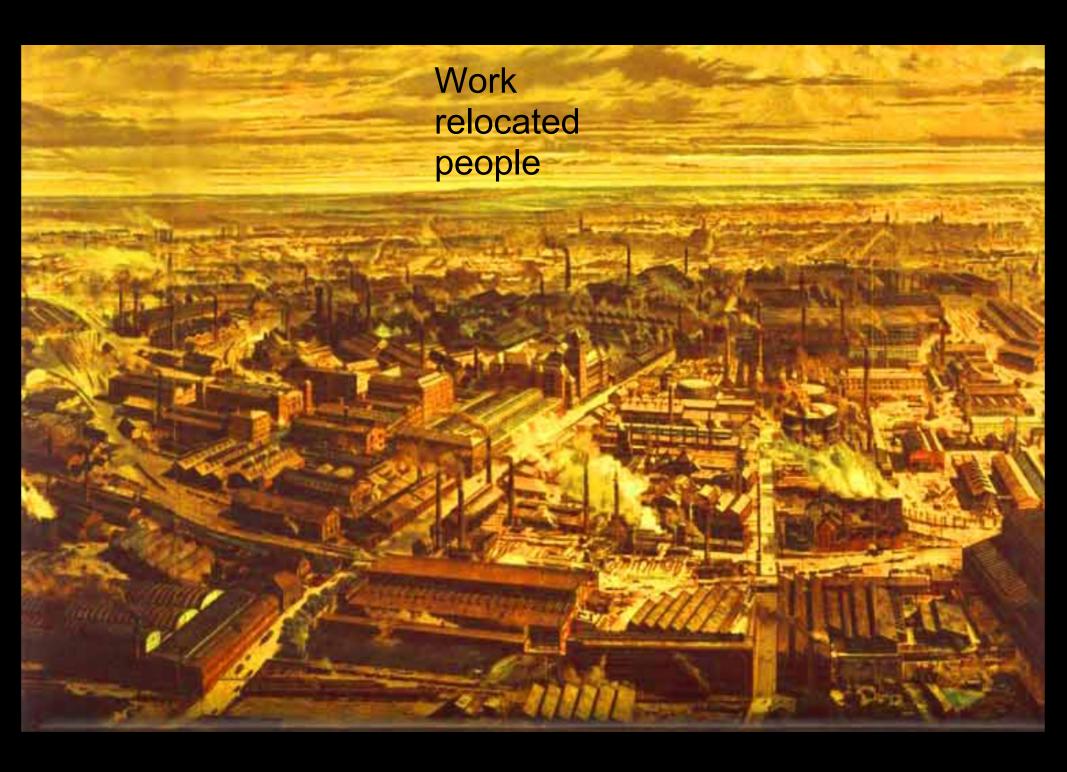

# Sources of emissions globally

UK consumption based emissions are 49% bigger than production based emissions

Fixing the market failure produces both winners and losers

Kuva 4 Kaupunkirakenne ja liikenteen polttoaineen kulutus YTV; Towrads an Urban Renaissance, Urban Task Force 1999 DEMOS