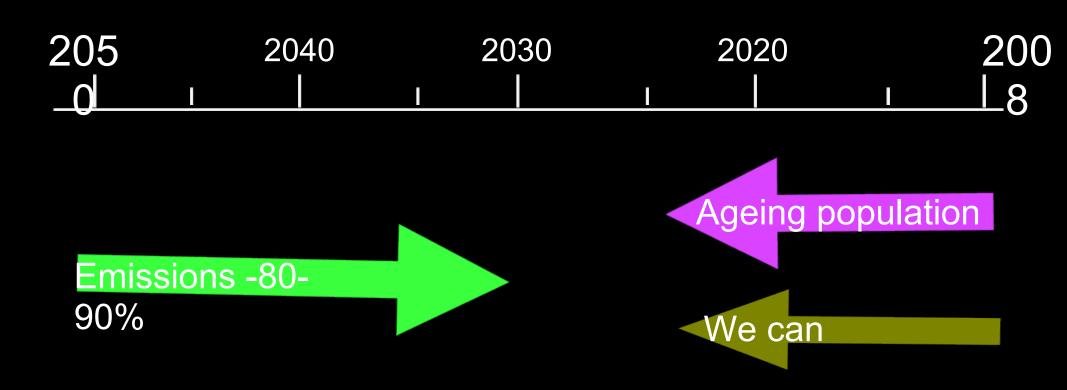

System level challenges require "Counting backwards"

# "Creative destruction" or controlled renewal?

Lagging democracy Failing markets

1. Ageing

2. Low carbon society

# Sources of emissions globally

UK consumption based emissions are 49% bigger than production based emissions

Fixing the market failure produces both winners and losers

Kuva 4 Kaupunkirakenne ja liikenteen polttoaineen kulutus YTV; Towrads an Urban Renaissance, Urban Task Force 1999 DEMOS