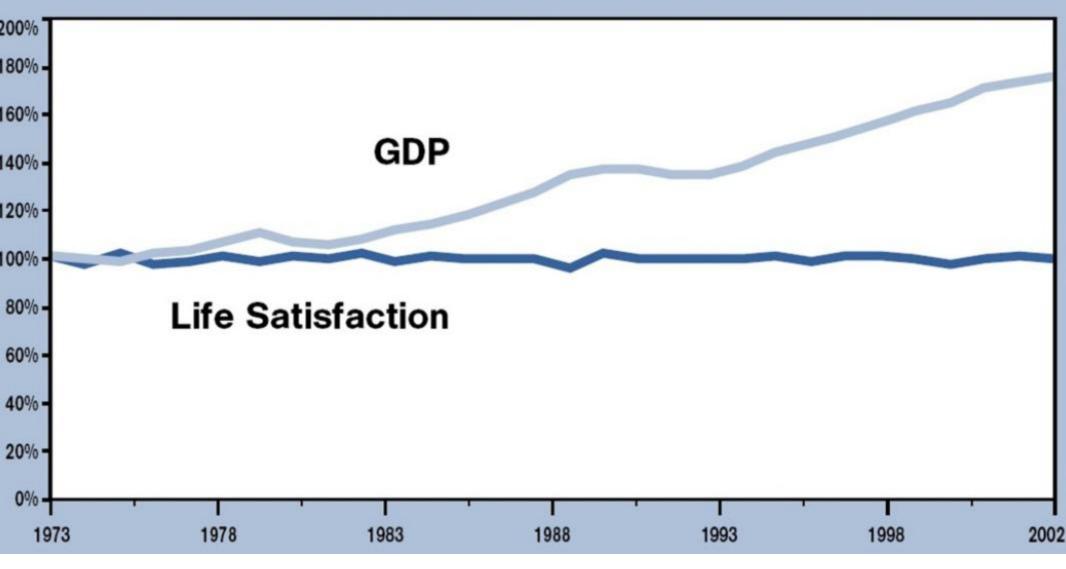

DEMOS

| Rank             | Country                     | Life Sat         | Life Exp   | EF  | HPI  |  |
|------------------|-----------------------------|------------------|------------|-----|------|--|
| Reasonable ideal |                             | 8.2              | 82.0       | 1.5 | 83.5 |  |
| 1                | Vanuatu                     | 7.4              | 68.6       | 1.1 | 68.2 |  |
| 2                | Colombia                    | 7.2              | 72.4       | 1.3 | 67.2 |  |
| 3                | Costa Rica                  | 7.5              | 78.2       | 2.1 | 66.0 |  |
| 4                | Dominica                    | 7.3              | 75.6       | 1.8 | 64.6 |  |
| 5                | Panama                      | 7.2              | 74.8       | 1.8 | 63.5 |  |
| 6                | Cuba                        | 6.3              | 77.3       | 1.4 | 61.9 |  |
| 7                | Honduras                    | 7.2              | 67.8       | 1.4 | 61.8 |  |
| 8                | Guatemala                   | 7.0              | 67.3       | 1.2 | 61.7 |  |
| 9                | El Salvador                 | <mark>6.6</mark> | 70 9       | 1.2 | 61.7 |  |
| 10               | S in Vitic nt and the Gread | ine <b>2</b> 2   | <b>1</b> 1 |     | 6.4  |  |
| 11               |                             |                  | 12.4       | 1.0 | 91.2 |  |
| 12               | Vietnam                     | 6.1              | 70.5       | 0.8 | 61.2 |  |
| 13               | Bhutan                      | 7.6              | 62.9       | 1.3 | 61.1 |  |
| 14               | Samoa (Western)             | 6.9              | 70.2       | 1.4 | 61.0 |  |
| 15               | Sri Lanka                   | 6.1              | 74.0       | 1.1 | 60.3 |  |
| 16               | Antiqua and Barbuda         | 7.4              | 73.9       | 2.3 | 59.2 |  |
| 119              | Sweden                      | 7.7              | 80.2       | 7.0 | 38.2 |  |
| 120              | Romania                     | 5.2              | 71.3       | 2.7 | 37.7 |  |
| 121              | Hungary                     | 5.7              | 72.7       | 3.5 | 37.6 |  |
| 122              | Guinea                      | 5.1              | 53.7       | 1.0 | 37.4 |  |
| 123              | Finland                     | 7.7              | 78.5       | 7.0 | 37.4 |  |
| 124              | Mauritania                  | 5.3              | 52.7       | 1.1 | 37.3 |  |
| 125              | Kazakhstan                  | 5.8              | 63.2       | 2.8 | 36.9 |  |
| 126              | Тодо                        | 4.9              | 54.3       | 0.9 | 36.9 |  |
| 127              | Kenya                       | 5.6              | 47.2       | 0.9 | 36.7 |  |
| 128              | Czech Republic              | 6.4              | 75.6       | 5.0 | 36.6 |  |
| 129              | France                      | 6.6              | 79.5       | 5.8 | 36.4 |  |