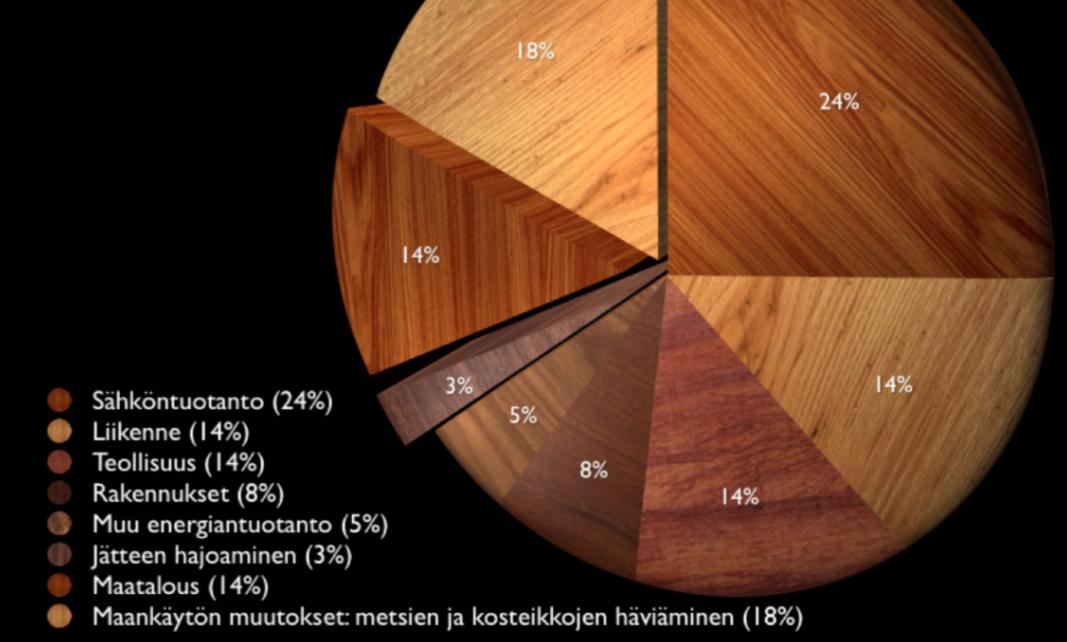

# Sources of emissions globally

UK consumption based emissions are 49% bigger than production based emissions

Fixing the market failure produces both winners and losers

Kuva 4 Kaupunkirakenne ja liikenteen polttoaineen kulutus YTV; Towrads an Urban Renaissance, Urban Task Force 1999 DEMOS