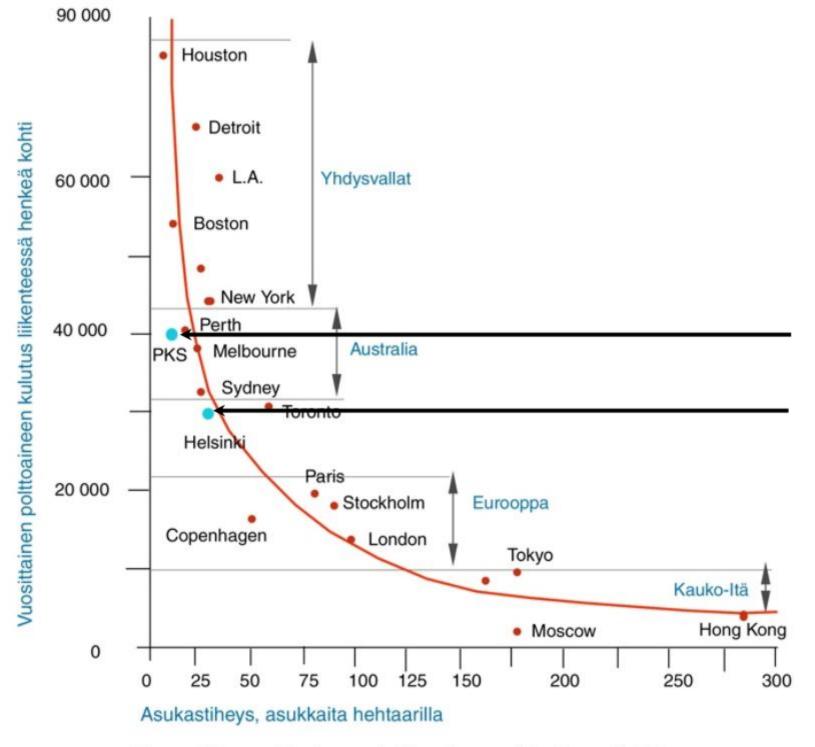

# Sources of emissions globally

UK consumption based emissions are 49% bigger than production based emissions

Fixing the market failure produces both winners and losers

Kuva 4 Kaupunkirakenne ja liikenteen polttoaineen kulutus YTV; Towrads an Urban Renaissance, Urban Task Force 1999 DEMOS