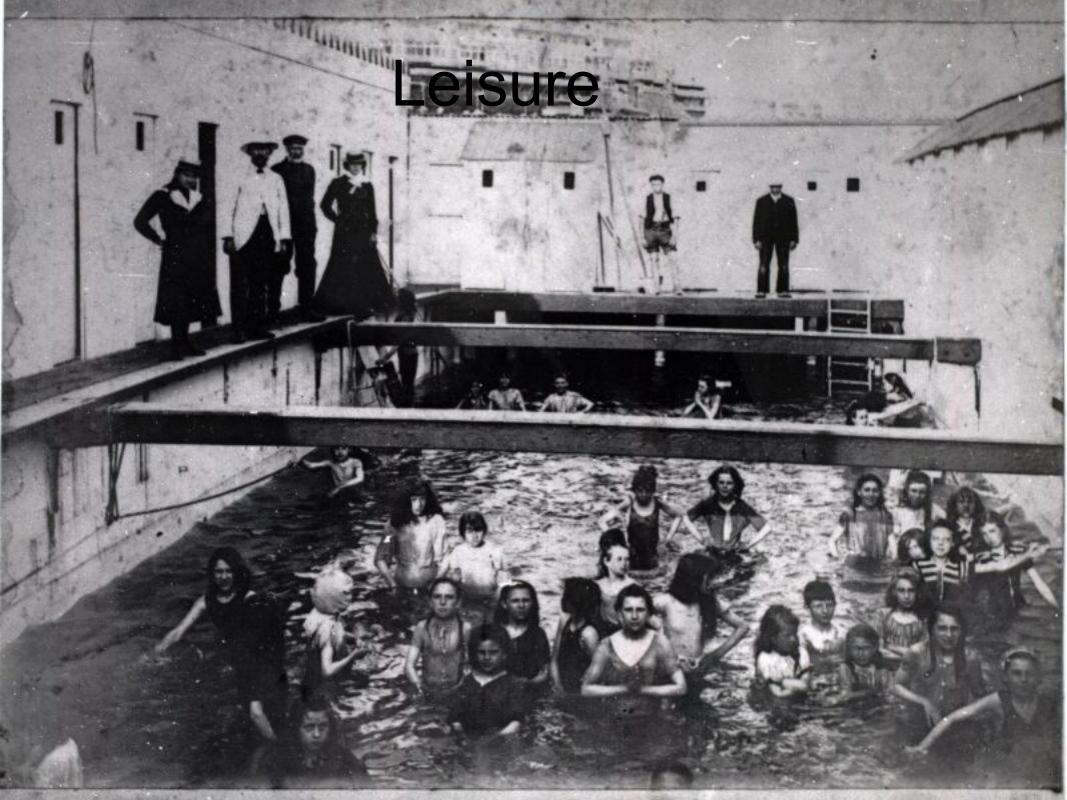

# "Creative destruction" or controlled renewal?

Lagging democracy Failing markets

1. Ageing

2. Low carbon society