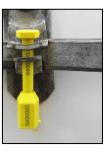

#### A safe port is a smart port

Alerts carrier in real time about:

1) Any incorrect, suspicious weights asap (real time?)

2) Change of Seals

Old

New

3) Missing and wrong docs