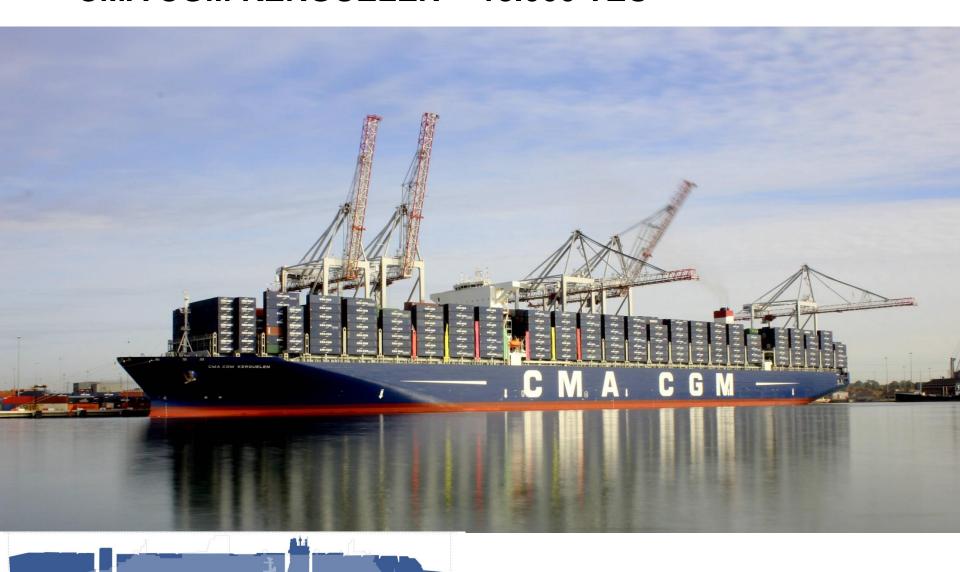

#### **CMA CGM KERGUELEN - 18.000 TEU**

Voiture (4m) Semi-remorque (30m) Airbus A380 (72,72m)

Porte-avions Charles de Gaulle (261,5m) Queen Mary II (345m)