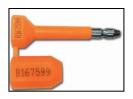

#### A safe port is a smart port

Alerts carrier in real time about:

1) Any incorrect, suspicious weights asap (real time?)

2) Change of Seals

Old

New

3) Missing and wrong docs