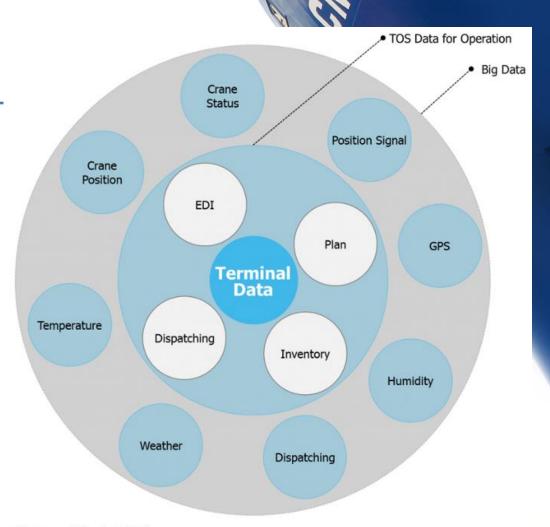

#### **BIG DATA**

- platform can be utilised to manage & share TOS Information
- Study and monitor impacts such as weather, temperature etc.

(Source: CyberLogitec)

Available in a short time

Available

Available in a short time (2015)