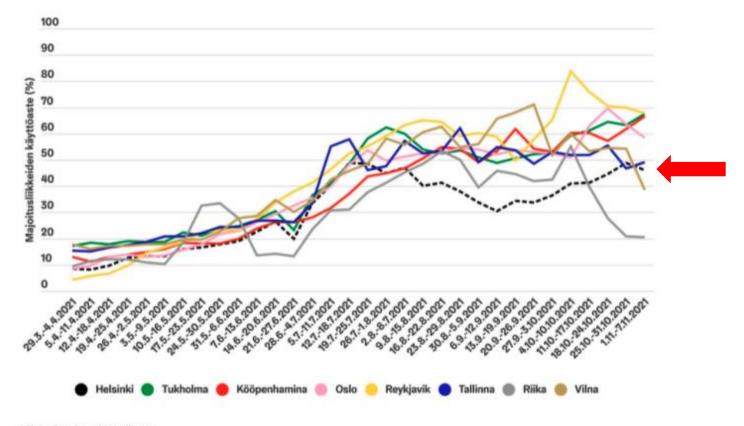

## Occupancy rates, Nordic Capitals

Viikkotason käyttöasteita Pohjoismaiden ja Baltian pääkaupungeissa vuoden 2021 alusta alkaen (päivitetty 8.11.2021)