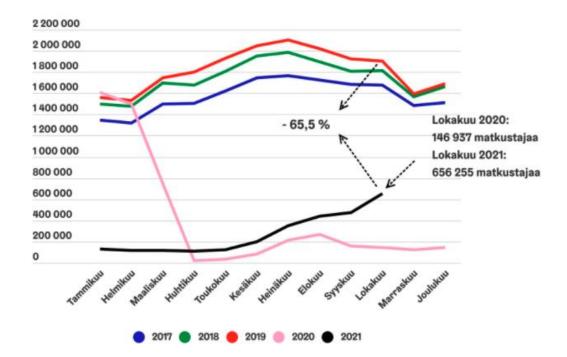

## Helsinki-Vantaa Airport passangers

#### Lentomatkustajien määrät kuukausittain Helsinki-Vantaalla 2017-2021