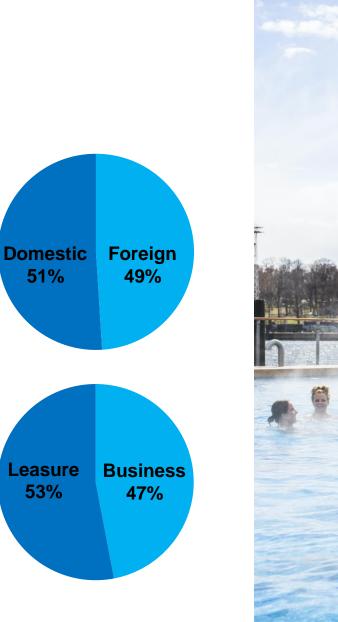

## Share of travellers in Helsinki (2019)

- Foreign Travel / Domestic Travel
- Business Travel / Leisure Travel
- Summer Travel / Winter Travel

Finnish travellers spend 5 billion € abroad, where as foreigners spend 3 billion € in Finland.