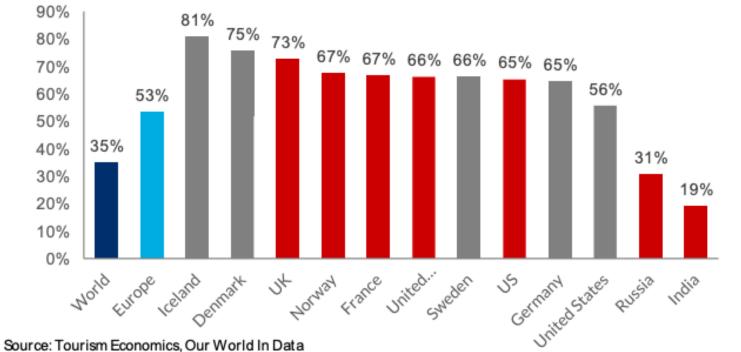

## Vaccinated people

Share of population fully vaccinated, Nordics & source markets vs W orld & Europe % of total population