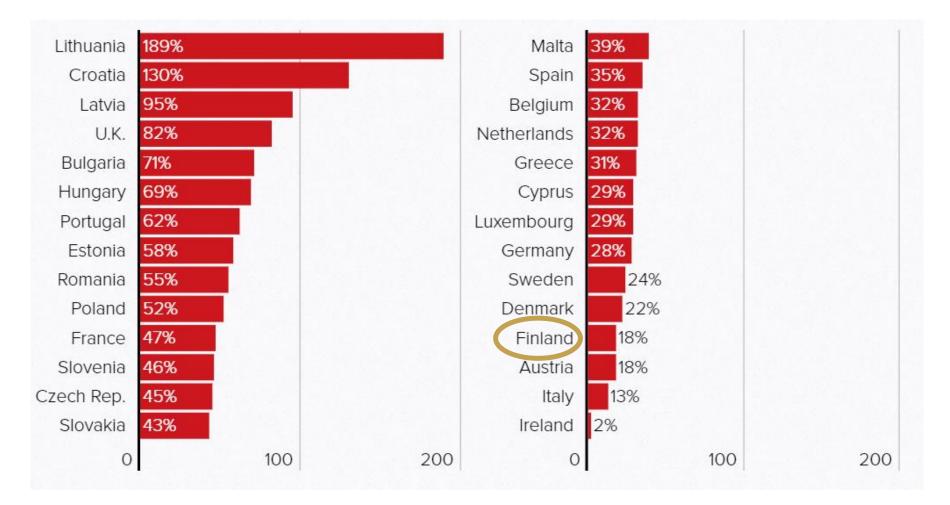

## Vaccinated people

Share of population fully vaccinated, Nordics & source markets vs W orld & Europe % of total population