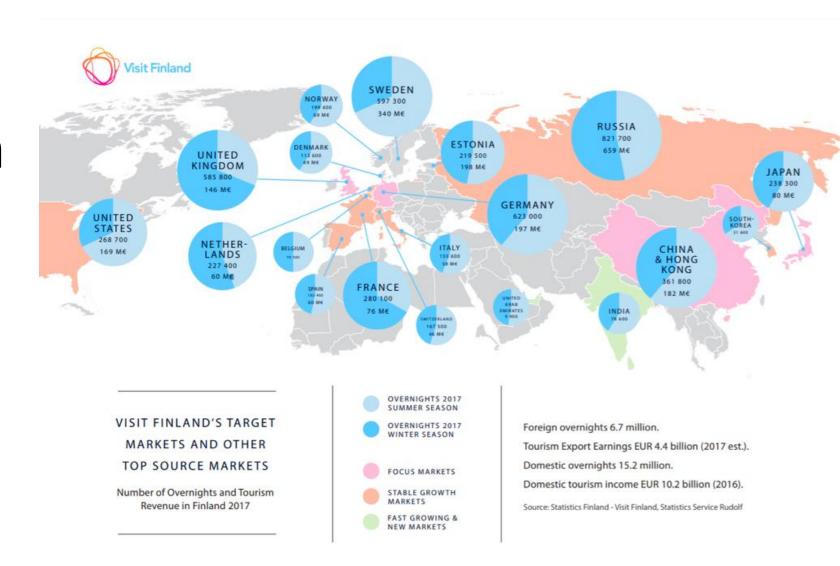

## International Overnight Arrivals (Pre-Covid)

#### International Overnight Arrivals to Finland by Source Market

Share of 2019 total

Source: Tourism Economics