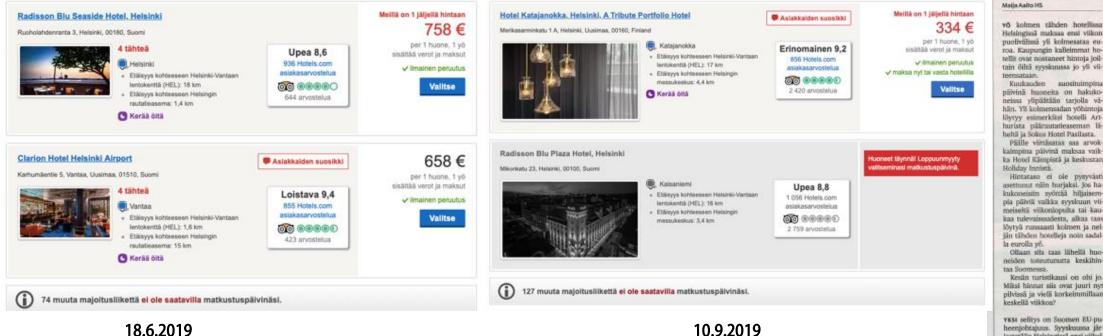

## (Non)Availability of hotel rooms in Helsinki during conferences

#### Hotelliyön hinta karkasi Helsingissä pilviin

Syyskuun hintapiikki johtuu kongresseista ja EU-puheeniohtaiuudesta.

Helsingiasä maksaa ensi viikon

roa. Kaupungin kalleimmat ho-

tellit ovat nostaneet hintoja joil-

tain öiltä syyskuussa jo yli vii-

Kuukauden suosituimpina

päivinä huoneita on hakuko-

neissa ylipäätään tarjolla vä-

näkuussa kuudentoista prosentin nousu. Käyttöaste Helsingin hotellihuoneissa on noin kahdeksassakymmenessä prosentissa, mikä on korkea lului verrattuna

kolmentoista prosentin ja hei-

muihin isoihin kaupunkeihin. "Kun tulee kysyntäpiikki, hinnat nousevat", tiivistää Helsinki Marketingin toimitusiohtavő kolmen tähden hotellissa

ja Laura Aalto.

syyskuum kysyntää selittävät varsinkin isot tanahtumat. Hel-

hän. Yli kolmensadan yöhintoja lövtvv esimerkiksi hotelli Arthurista päärautatieaseman läheltä ja Sokos Hotel Pasilasta. Päälle viittäsataa saa arvokkalmpina päivinä maksaa vaikka Hotel Kämpistä ja keskustan Holiday Innistä.

Hintataso ei ole pysyvästi asettunut näin huriaksi, los hakukoneisiin syöttää hiljaisempia päiviä vaikka syyskuun viimeiseltä viikonlopulta tai kaukaa tulevaisuudesta, alkaa taas löytyä runsaasti kolmen ja neljän tähden hotelleja noin sadalla eurolla yö.

Ollaan sils taas läheliä huoneiden toteutunutta keskihintaa Suomessa. Kestin turistikausi on ohi io.

Miksi hinnat siis ovat juuri nyt pilvissä ja vielä korkeimmillaan keskellä viikkoa?

YKSI selitys on Suomen EU-puheenjohtajuus. Syyskuussa järjestetään Heisingissä ensi viikolla epävirallinen valtiovarainministerikokous ja runsasta viikkoa myöhemmin maatalousministerien kokous. Pienempiä virkamiesten ko-