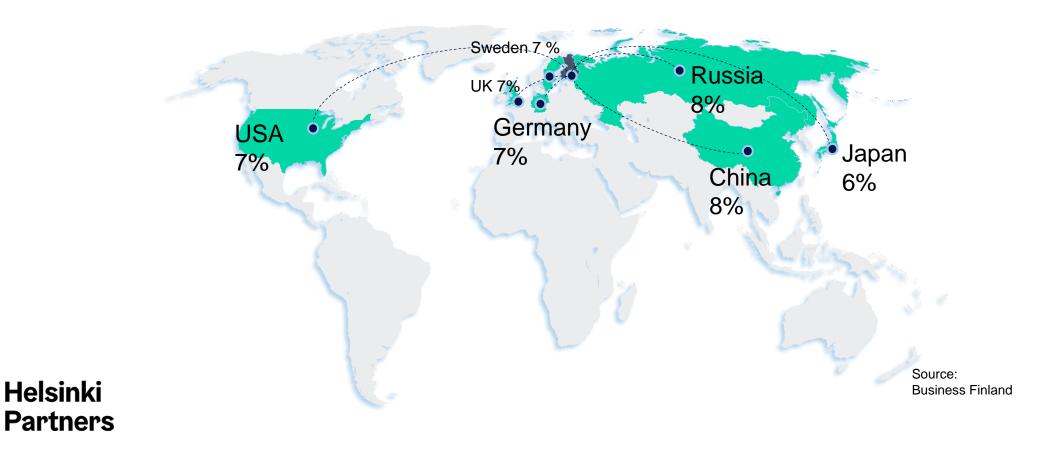

# Visitors to Helsinki comes from all over the world

### Source countries and season division

- The Finnish travel industry is not depended on few source countries
- The visitors are quite evenly divided between the seasons