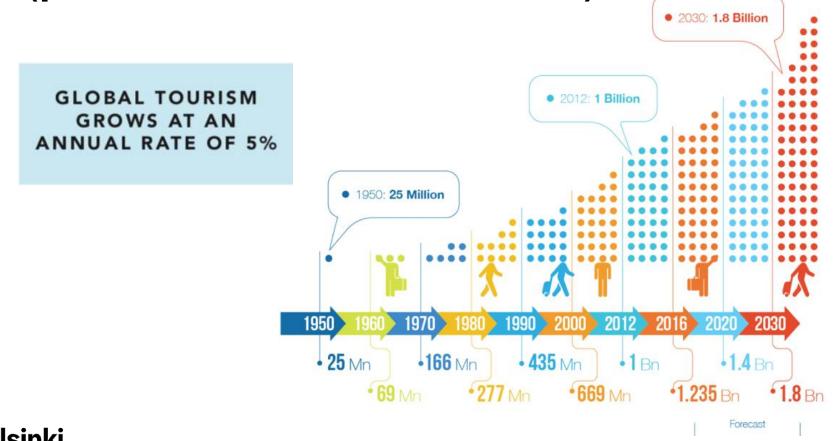

Helsinki Partners

## Hotel Markets Helsinki

Kati Soini, 10/11/2021



### Travel Industry Pre-Coronavirus





## International tourist arrivals 1950-2030 (pre-corona estimate)



# Travel Industry in Finland (Pre-Covid)

**6,8 million** registered foreign overnights

15 B€ matkailun kokonaiskysyntä (foreign &domestic)

Travel industry employs 140 200 people

Helsinki Partners "Export value" of the travel industry **4,6 B€** 

2,6% of the GNP in comparison, it is in the same level as forest industry and bigger than the food industry

> ARCHIPELAGO & THE COSTAL AREA 1,1M overnights Change +8 %, 16 % share

LAKELAND 1,2M overnights Change +15 %, 17 % share

LAPLAND

1,6M overnights Change +22%, 24 % share of all overnights in Finland

HELSINKI METROPOLITAN AREA 2,9M overnights Change +19%, 43 % share

Helsinki

Source: Business Finland

## City of Helsinki – Travel (Pre-Covid)

- Travel Industry brings 1,7 billion € to City of Helsinki, 5 billion € to the Greater He