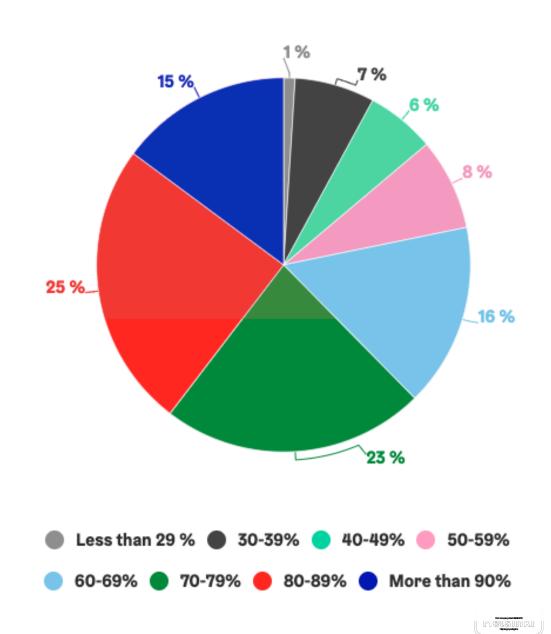

## Occupancy rates 2019

- In Helsinki, 40 % of the time occupancy was over 80 %
- 15% occupancy over 90%