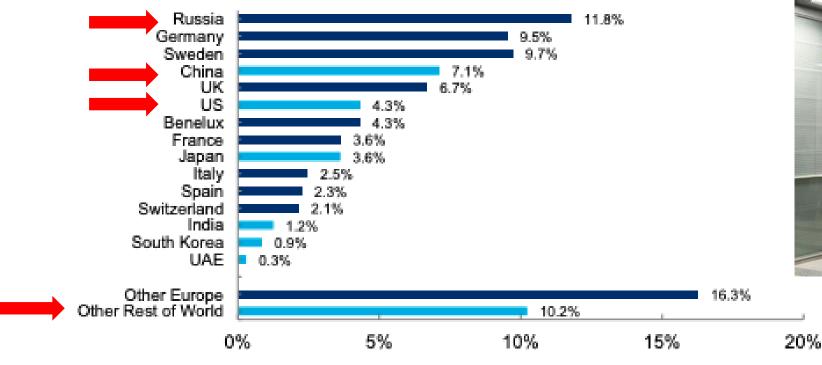

#### International Overnight Arrivals to Finland by Source Market

Share of 2019 total

Source: Tourism Economics