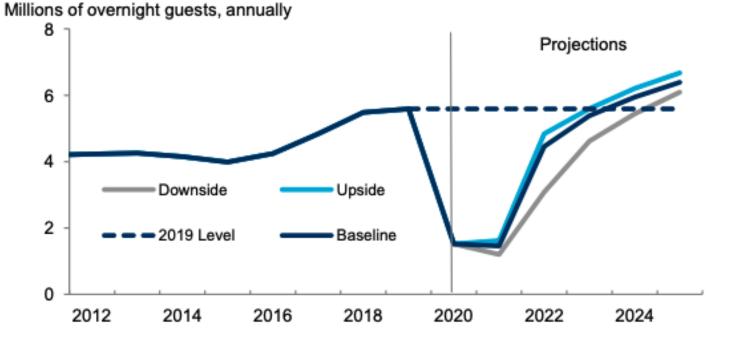

## **Recovery Forecast**

International Arrivals to Finland

Source: Tourism Economics

- Positive 2023
- Neutral 2024
- Negative 2025