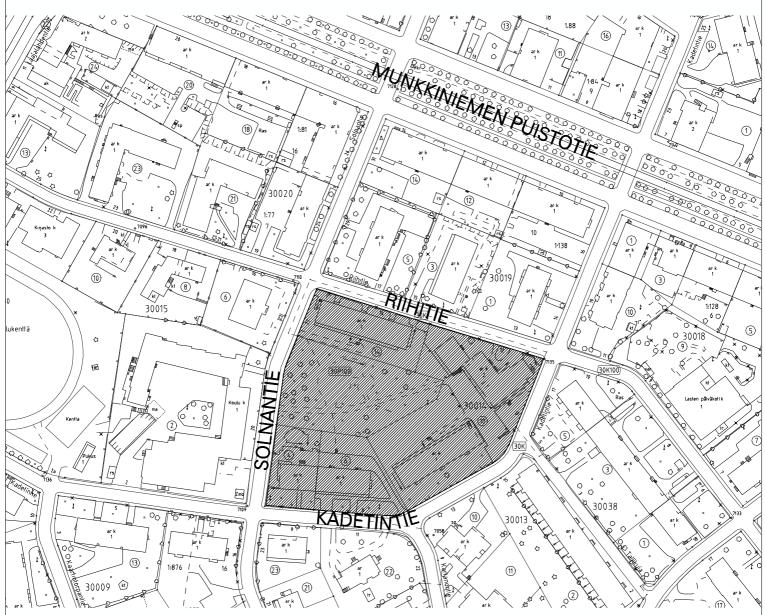

## RAKENNUSKIELTOKARTTA

1:2000

HELSINKI 30.KAUPUNGINOSA MUNKKINIEMI, KORTTELI 30014 JA PUISTOALUE

Alue, joka on rakennuskiellossa maankäyttö- ja rakennuslain 53 §:n 1 momentin perusteella, ja jolle esitetään rakennuskiellon jatkamista saman lain 53 §:n 2 momentin perusteella.