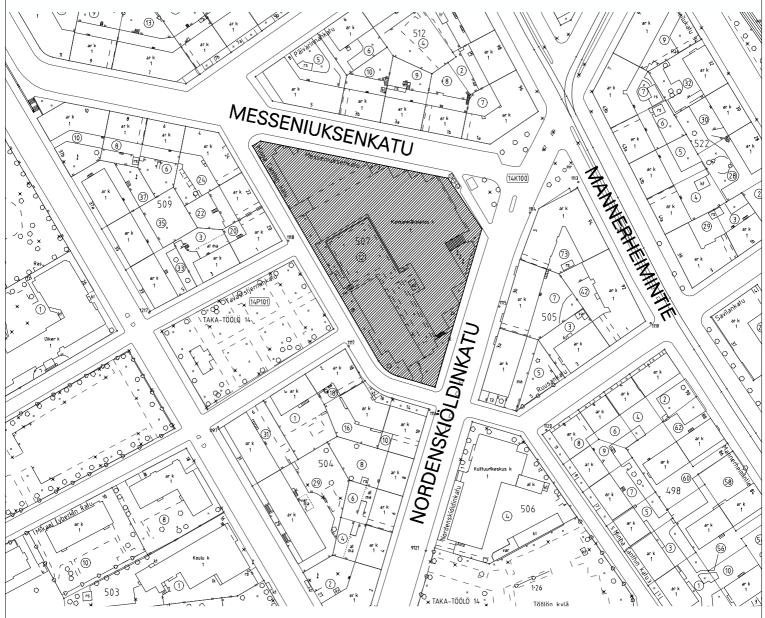

## RAKENNUSKIELTOKARTTA

1:2000

HELSINKI 14.KAUPUNGINOSA TAKA-TÖÖLÖ, KORTTELI 507 TONTTI 12

Alue, joka on rakennuskiellossa maankäyttö- ja rakennuslain 53 §:n 1 momentin perusteella, ja jolle esitetään rakennuskiellon jatkamista saman lain 53 §:n 2 momentin perusteella.

| HELSINGIN KAUPUNKISUUNNITTELUVIRASTO ASEMAKAAVA RAKENNUSKIELTO MAANKÄYTTÖ- JA RAKENNUSLAIN 53 § | AOSASTO                          |
|-------------------------------------------------------------------------------------------------|----------------------------------|
| PÄIVÄYS                                                                                         | 11604 PIIRUSTUS                  |
| KSLK                                                                                            | LAATINUT LEENA MAKKONEN          |
| KHS                                                                                             | PIIRTÄNYT RAIJA JUNTUNEN         |
| RAKENNUSKIELTO PÄÄTTYY                                                                          | ASEMAKAAVAPÄÄLLIKKÖ ANNELI LAHTI |