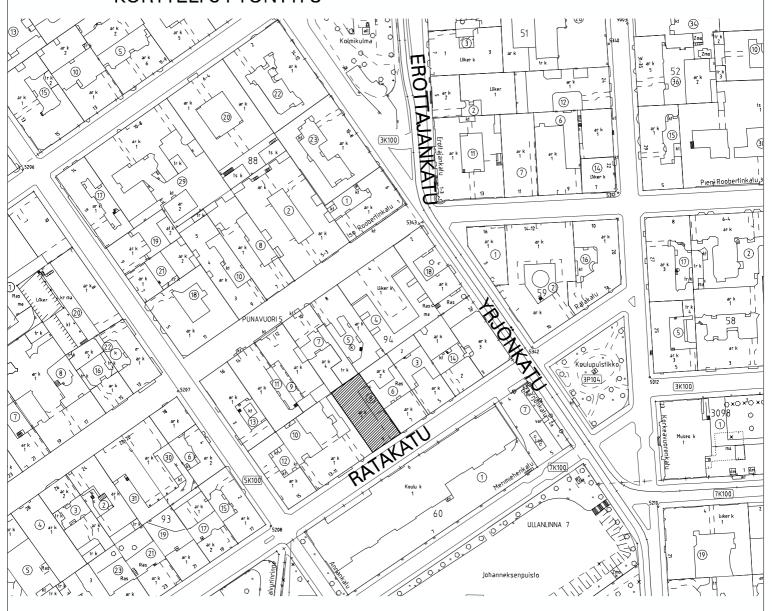

## RAKENNUSKIELTOKARTTA

1:2000

HELSINKI 5.KAUPUNGINOSA PUNAVUORI, KORTTELI 94 TONTTI 8

Alue, joka on rakennuskiellossa maankäyttö- ja rakennuslain 53 §:n 1 momentin perusteella, ja jolle esitetään rakennuskiellon jatkamista saman lain 53 §:n 2 momentin perusteella.